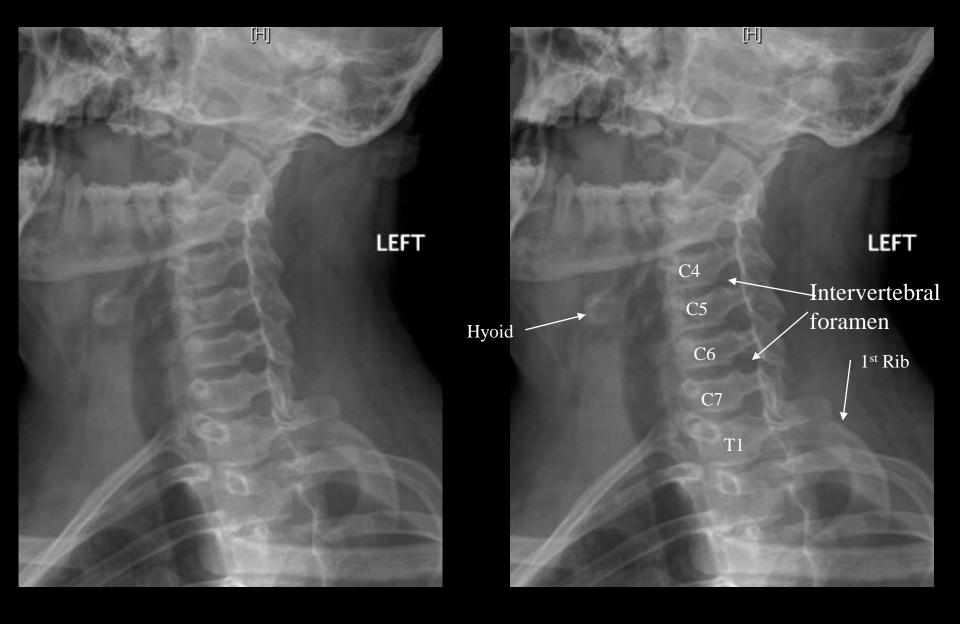

# Cervical Spine

Odontoid View

Cervical Vertebrae Lateral

CT Odontoid

C-Spine MRI T2 Sagittal

C-Spine MRI T1 Sagittal