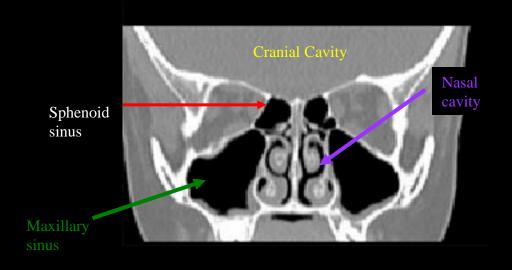

## Skull Series

Cranial Cavity



#### Skull - Frontal and Lateral View 3D

























## Zygomatic Arch 3D



Skull Waters view



Skull Lateral View



Skull Lateral View 3D



Skull Townes View



Skull Townes View





Skull AP View (Sinuses)





Skull AP View





Skull Waters View





Skull Waters View 3D



Skull Waters View (Sinuses)



Skull Waters View (Sinuses)



Skull AP View (Sinuses)



Skull Lateral View

#### CT Sinuses Coronal









#### CT Sinuses Coronal 3D



### CT Sinuses Coronal









### CT Sinuses Coronal 3D



# Cervical Spine









Odontoid View



Cervical Vertebrae Lateral





CT Odontoid







C-Spine MRI T2 Sagittal



C-Spine MRI T1 Sagittal

## Aortic Arch and Branches

Right vertebral artery

Right common carotid

Right subclavian artery

Right brachiocephalic artery\_

Aortic Arch

Left vertebral artery

Left subclavian artery

Left common carotid



#### Vertebral Angiogram Lateral



Vertebral Angiogram AP (Vertebral Artery)



### Carotid Branches



Lateral View



# Carotids (Common, Internal, External Carotids)



Lateral View





**Internal Carotid Branches**