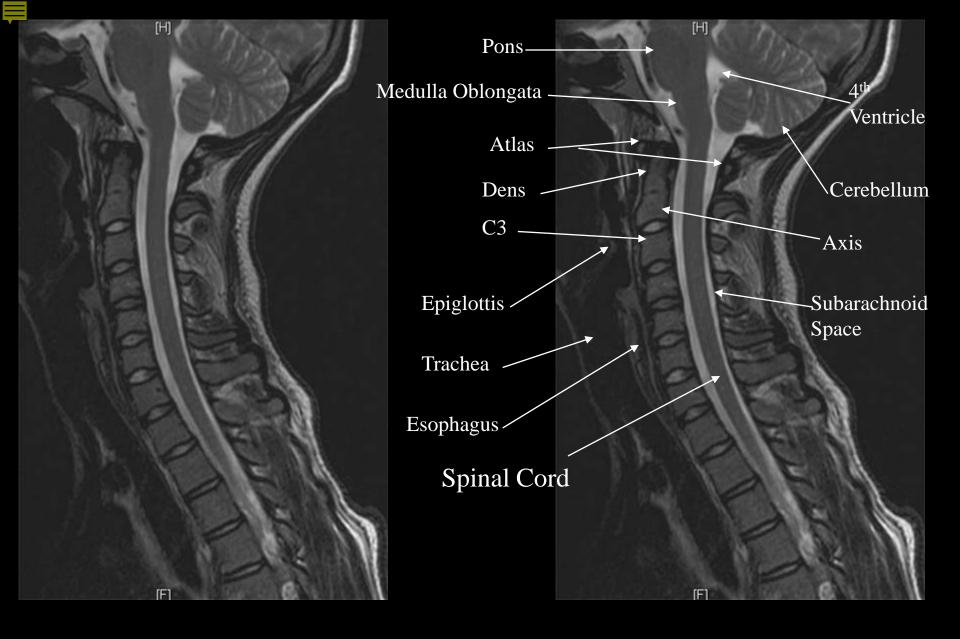

# Cervical Spine

Odontoid View

Cervical Vertebrae Lateral

CT Odontoid

C-Spine MRI T2 Sagittal

C-Spine MRI T1 Sagittal