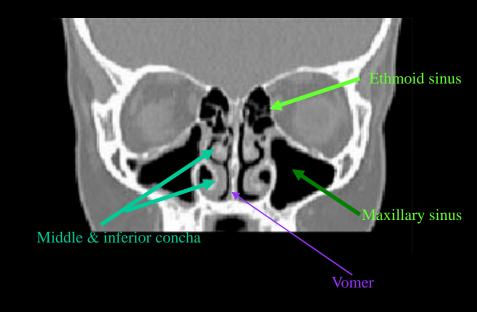

## Skull Series

Cranial Cavity



#### Skull - Frontal and Lateral View 3D

























## Zygomatic Arch 3D



Skull Waters view



Skull Lateral View



Skull Lateral View 3D



Skull Townes View



Skull Townes View





Skull AP View (Sinuses)





Skull AP View





Skull Waters View





Skull Waters View 3D



Skull Waters View (Sinuses)



Skull Waters View (Sinuses)



Skull AP View (Sinuses)



Skull Lateral View

#### CT Sinuses Coronal









#### CT Sinuses Coronal 3D



### CT Sinuses Coronal









### CT Sinuses Coronal 3D



# Cervical Spine









Odontoid View



Cervical Vertebrae Lateral





CT Odontoid







C-Spine MRI T2 Sagittal



C-Spine MRI T1 Sagittal

## Aortic Arch and Branches

Right vertebral artery

Right common carotid

Right subclavian artery

Right brachiocephalic artery\_

Aortic Arch

Left vertebral artery

Left subclavian artery

Left common carotid



#### Vertebral Angiogram Lateral



Vertebral Angiogram AP (Vertebral Artery)



### Carotid Branches



Lateral View



# Carotids (Common, Internal, External Carotids)



Lateral View





**Internal Carotid Branches**