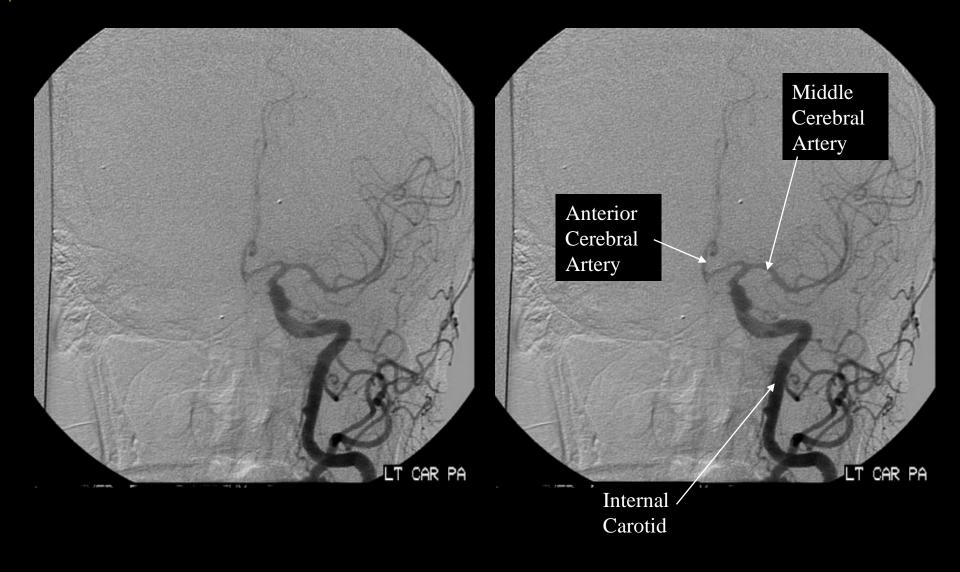

aters View 3D



Skull Waters View (Sinuses)



Skull Waters View (Sinuses)



Skull AP View (Sinuses)



Skull Lateral View

#### CT Sinuses Coronal









#### CT Sinuses Coronal 3D



### CT Sinuses Coronal









### CT Sinuses Coronal 3D



# Cervical Spine









Odontoid View



Cervical Vertebrae Lateral





CT Odontoid







C-Spine MRI T2 Sagittal



C-Spine MRI T1 Sagittal

## Aortic Arch and Branches

Right vertebral artery

Right common carotid

Right subclavian artery

Right brachiocephalic artery\_

Aortic Arch

Left vertebral artery

Left subclavian artery

Left common carotid



#### Vertebral Angiogram Lateral



Vertebral Angiogram AP (Vertebral Artery)



### Carotid Branches



Lateral View



# Carotids (Common, Internal, External Carotids)



Lateral View





**Internal Carotid Branches**