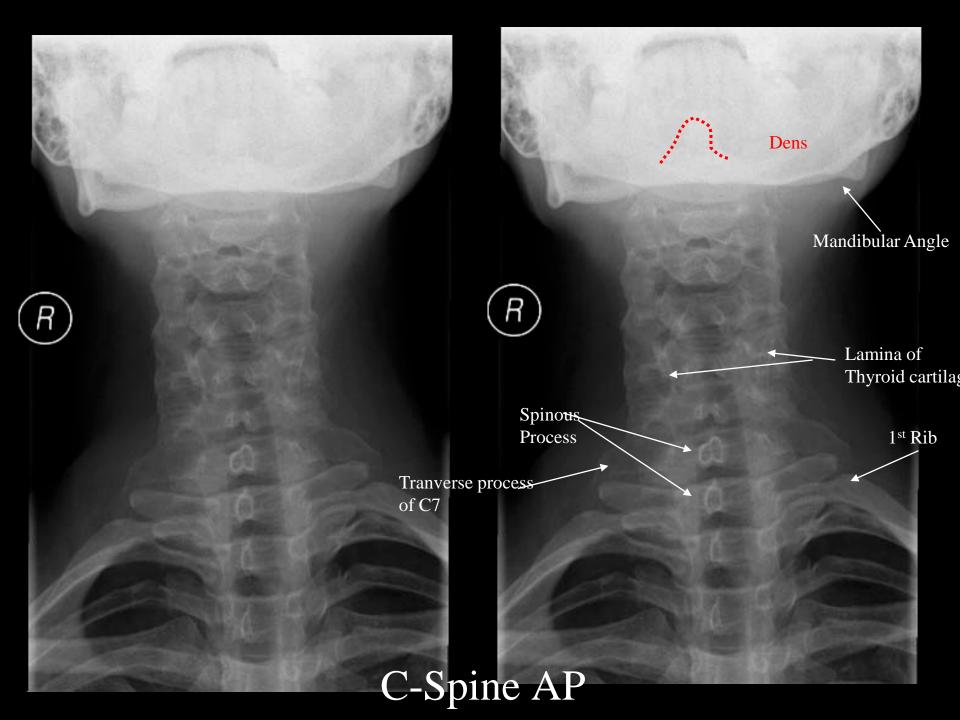

# Cervical Spine

Odontoid View

Cervical Vertebrae Lateral

CT Odontoid

C-Spine MRI T2 Sagittal

C-Spine MRI T1 Sagittal