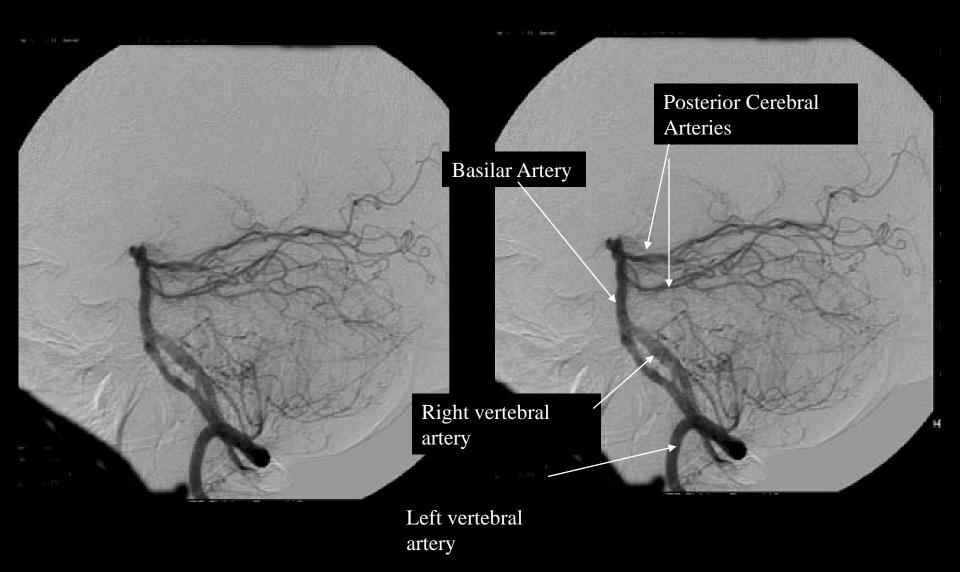

## Aortic Arch and Branches

Right vertebral artery

Right common carotid

Right subclavian artery

Right brachiocephalic artery\_

Aortic Arch

Left vertebral artery

Left subclavian artery

Left common carotid

#### Vertebral Angiogram Lateral

Vertebral Angiogram AP (Vertebral Artery)