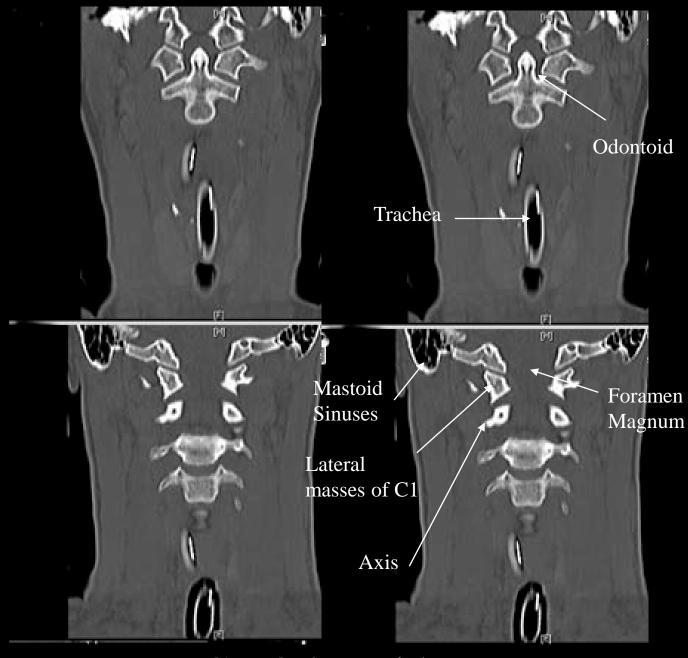

# Cervical Spine

Odontoid View

Cervical Vertebrae Lateral

CT Odontoid

C-Spine MRI T2 Sagittal

C-Spine MRI T1 Sagittal