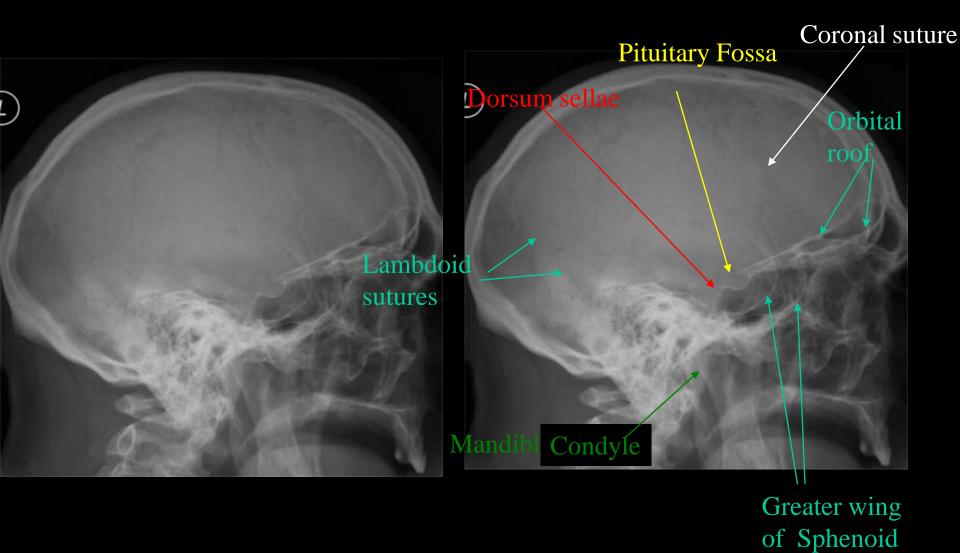

## Zygomatic Arch 3D

Skull Waters view

Skull Lateral View

Skull Lateral View 3D

Skull Townes View

Skull Townes View

Skull AP View (Sinuses)

Skull AP View