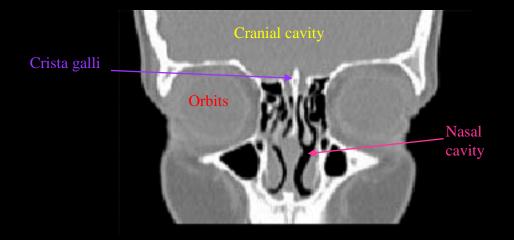

## Skull Series

Cranial Cavity



#### Skull - Frontal and Lateral View 3D

























## Zygomatic Arch 3D



Skull Waters view



Skull Lateral View



Skull Lateral View 3D



Skull Townes View



Skull Townes View





Skull AP View (Sinuses)





Skull AP View





Skull Waters View





Skull Waters View 3D



Skull Waters View (Sinuses)



Skull Waters View (Sinuses)



Skull AP View (Sinuses)



Skull Lateral View

#### CT Sinuses Coronal









#### CT Sinuses Coronal 3D



### CT Sinuses Coronal









### CT Sinuses Coronal 3D



# Cervical Spine









Odontoid View



Cervical Vertebrae Lateral





CT Odontoid







C-Spine MRI T2 Sagittal



C-Spine MRI T1 Sagittal

## Aortic Arch and Branches

Right vertebral artery

Right common carotid

Right subclavian artery

Right brachiocephalic artery\_

Aortic Arch

Left vertebral artery

Left subclavian artery

Left common carotid



#### Vertebral Angiogram Lateral



Vertebral Angiogram AP (Vertebral Artery)



### Carotid Branches



Lateral View



# Carotids (Common, Internal, External Carotids)



Lateral View





**Internal Carotid Branches**