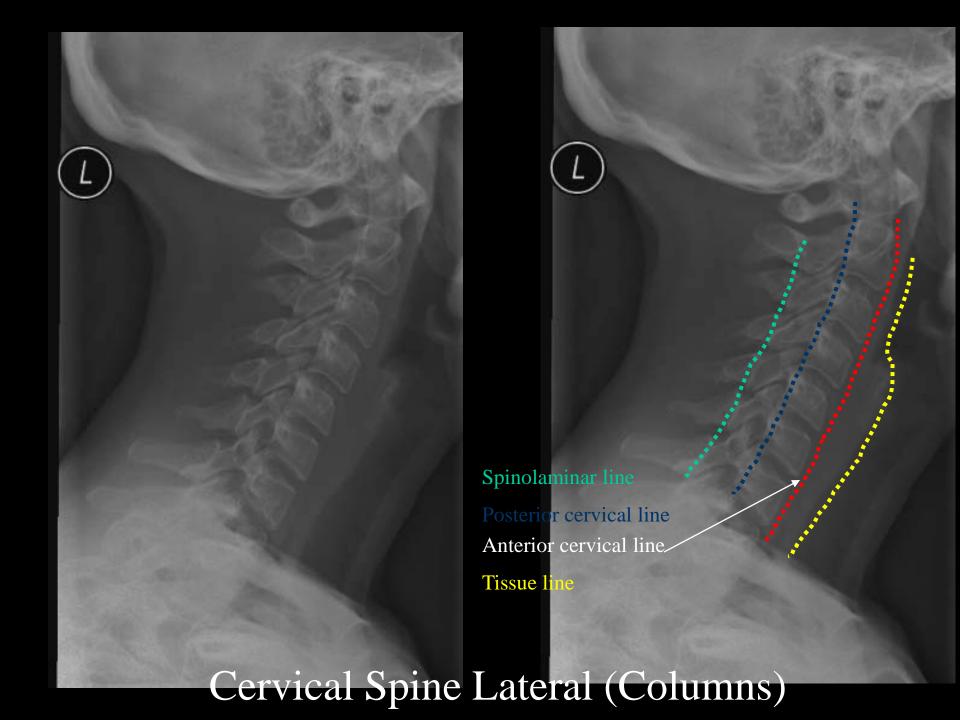

# Cervical Spine

Odontoid View

Cervical Vertebrae Lateral

CT Odontoid

C-Spine MRI T2 Sagittal

C-Spine MRI T1 Sagittal