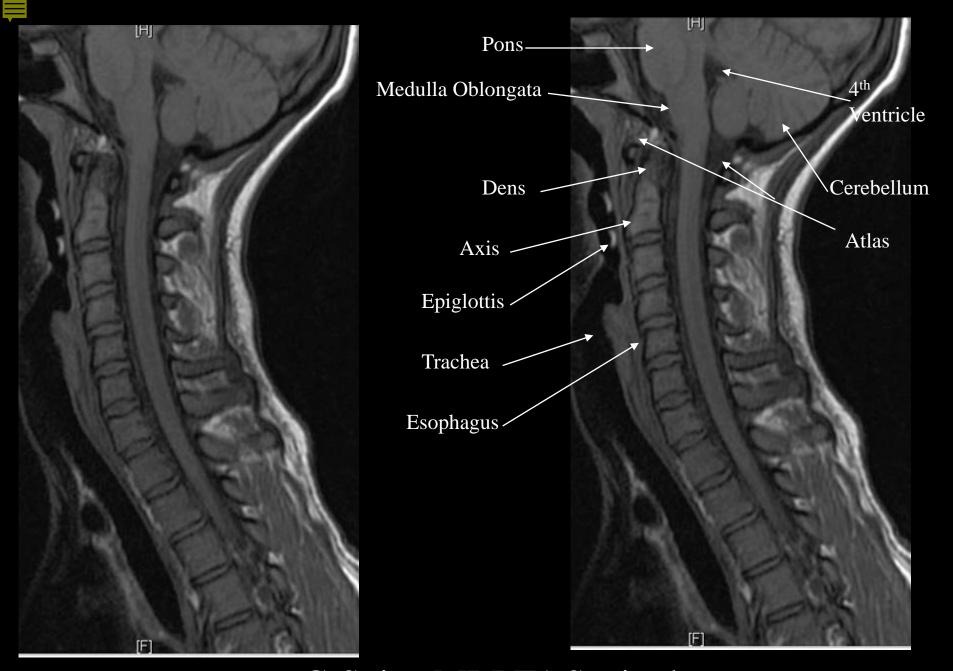

# Cervical Spine

Odontoid View

Cervical Vertebrae Lateral

CT Odontoid

C-Spine MRI T2 Sagittal

C-Spine MRI T1 Sagittal