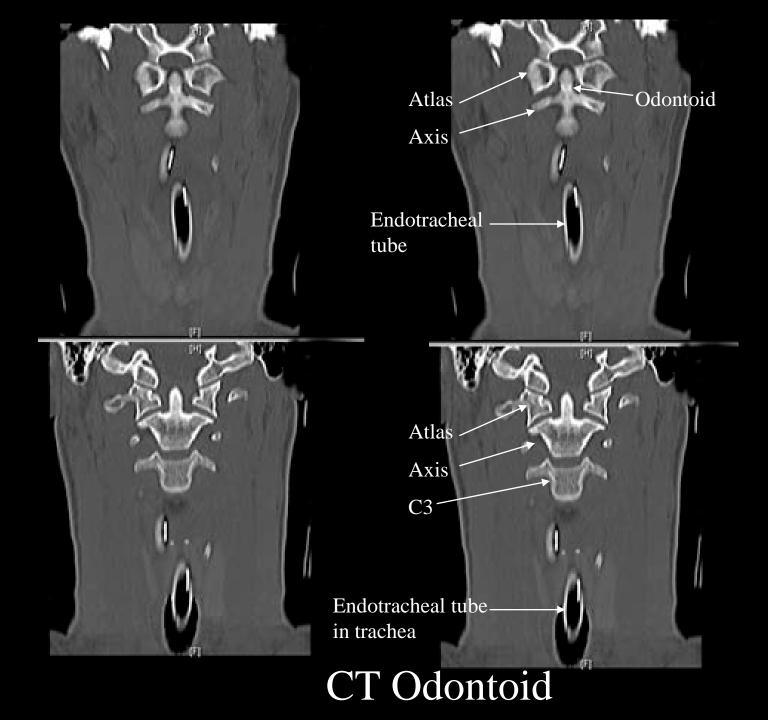

# Cervical Spine

Odontoid View

Cervical Vertebrae Lateral

CT Odontoid

C-Spine MRI T2 Sagittal

C-Spine MRI T1 Sagittal