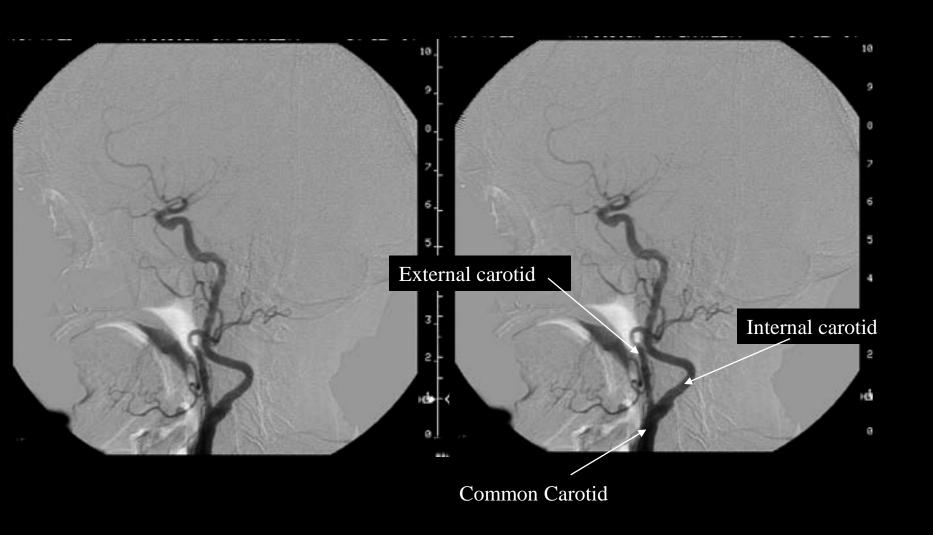

# Carotids (Common, Internal, External Carotids)

Lateral View

**Internal Carotid Branches**