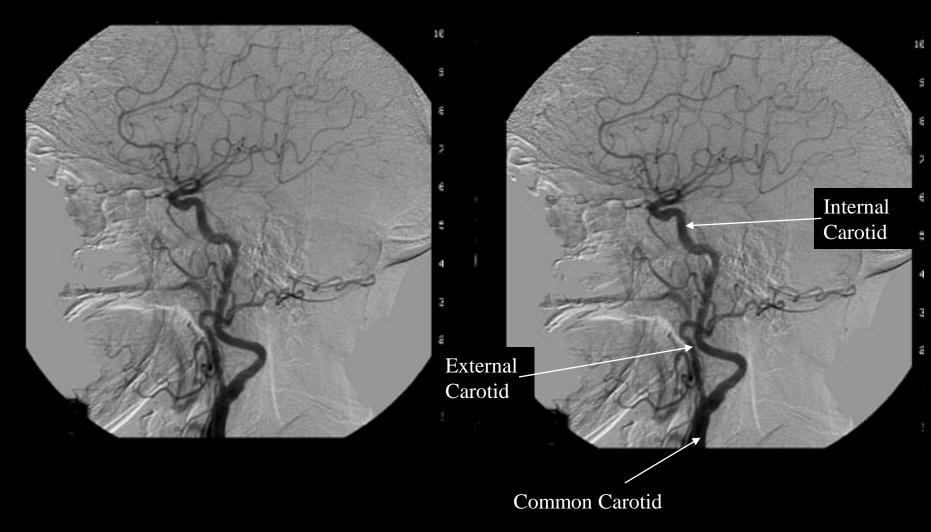

# Carotids (Common, Internal, External Carotids)

Lateral View

**Internal Carotid Branches**