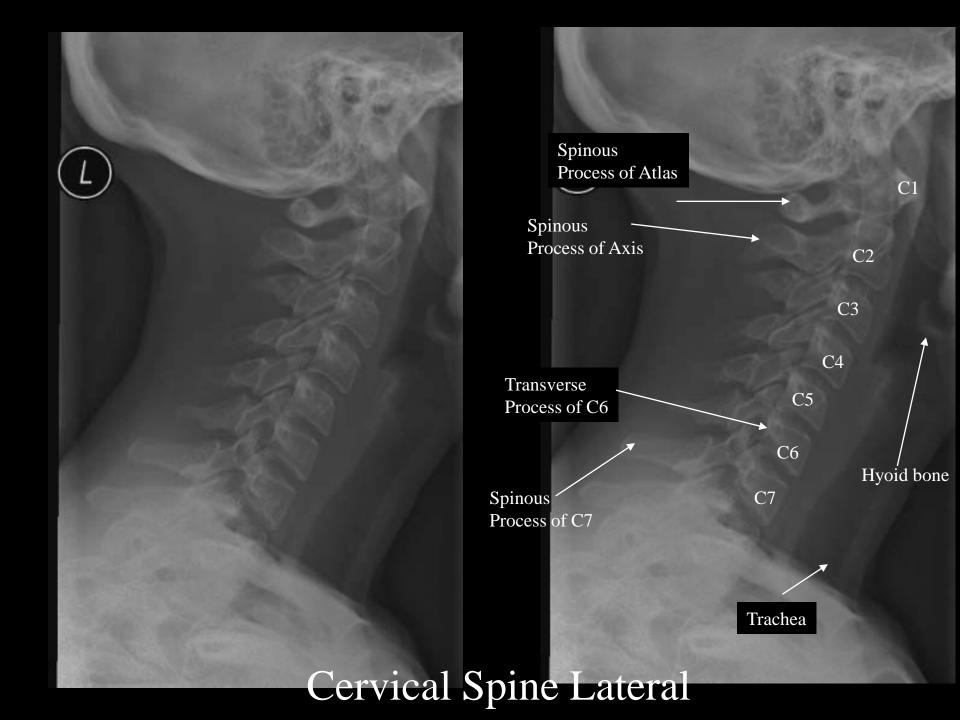

# Cervical Spine

Odontoid View

Cervical Vertebrae Lateral

CT Odontoid

C-Spine MRI T2 Sagittal

C-Spine MRI T1 Sagittal