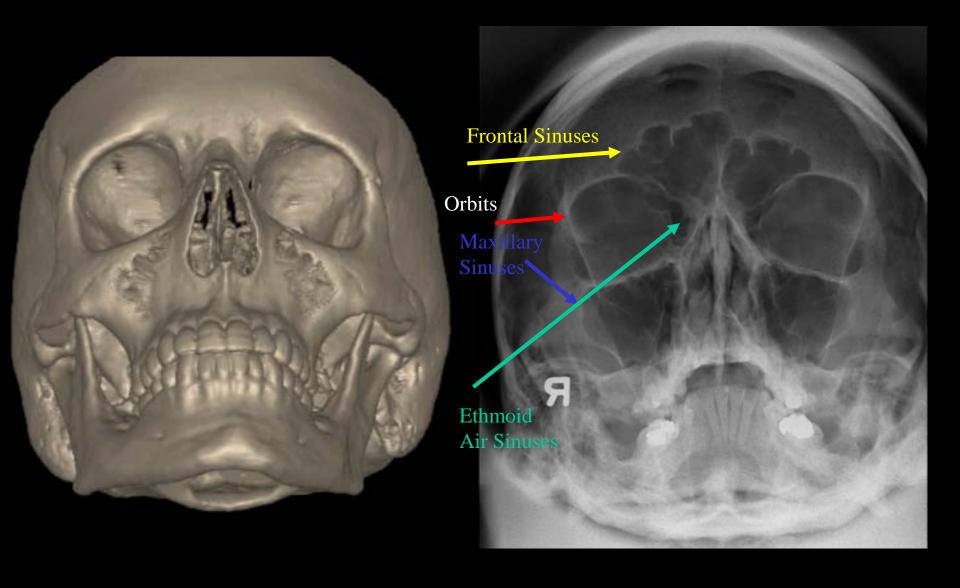

## Skull Series

Cranial Cavity



#### Skull - Frontal and Lateral View 3D

























## Zygomatic Arch 3D



Skull Waters view



Skull Lateral View



Skull Lateral View 3D



Skull Townes View



Skull Townes View





Skull AP View (Sinuses)





Skull AP View





Skull Waters View





Skull Waters View 3D



Skull Waters View (Sinuses)



Skull Waters View (Sinuses)



Skull AP View (Sinuses)



Skull Lateral View

#### CT Sinuses Coronal









#### CT Sinuses Coronal 3D



### CT Sinuses Coronal









### CT Sinuses Coronal 3D



# Cervical Spine









Odontoid View



Cervical Vertebrae Lateral





CT Odontoid







C-Spine MRI T2 Sagittal



C-Spine MRI T1 Sagittal

## Aortic Arch and Branches

Right vertebral artery

Right common carotid

Right subclavian artery

Right brachiocephalic artery\_

Aortic Arch

Left vertebral artery

Left subclavian artery

Left common carotid



#### Vertebral Angiogram Lateral



Vertebral Angiogram AP (Vertebral Artery)



### Carotid Branches



Lateral View



# Carotids (Common, Internal, External Carotids)



Lateral View





**Internal Carotid Branches**