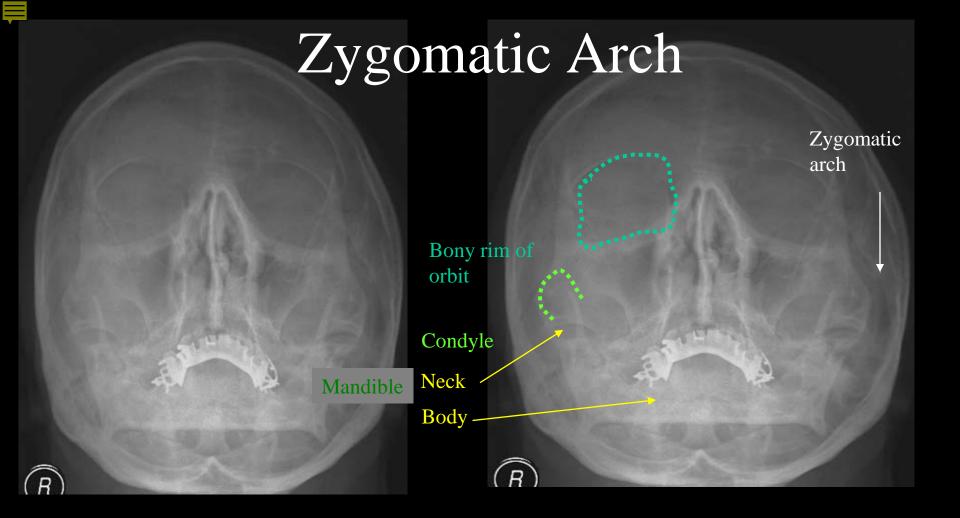

## Zygomatic Arch 3D

Skull Waters view

Skull Lateral View

Skull Lateral View 3D

Skull Townes View

Skull Townes View

Skull AP View (Sinuses)

Skull AP View