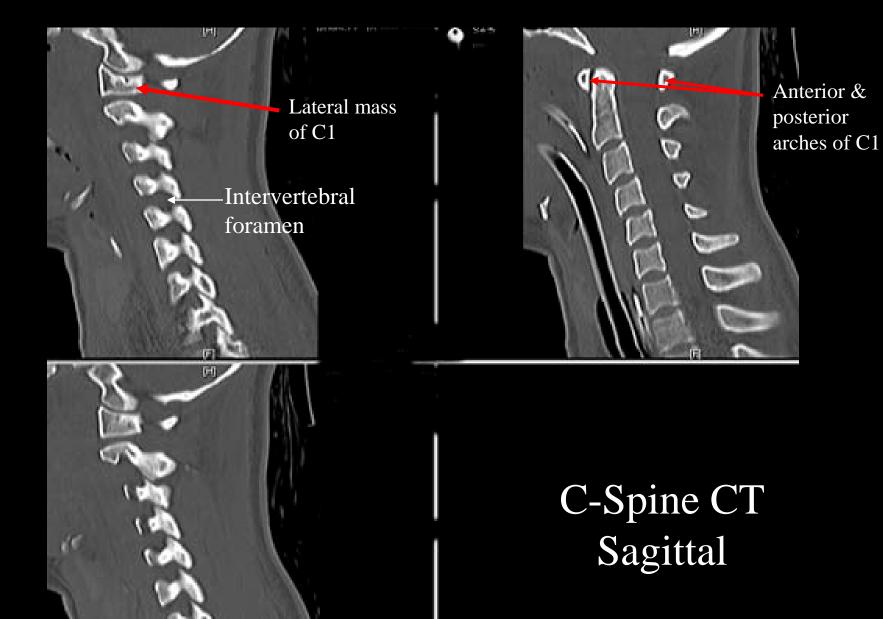

# Cervical Spine

Odontoid View

Cervical Vertebrae Lateral

CT Odontoid

C-Spine MRI T2 Sagittal

C-Spine MRI T1 Sagittal