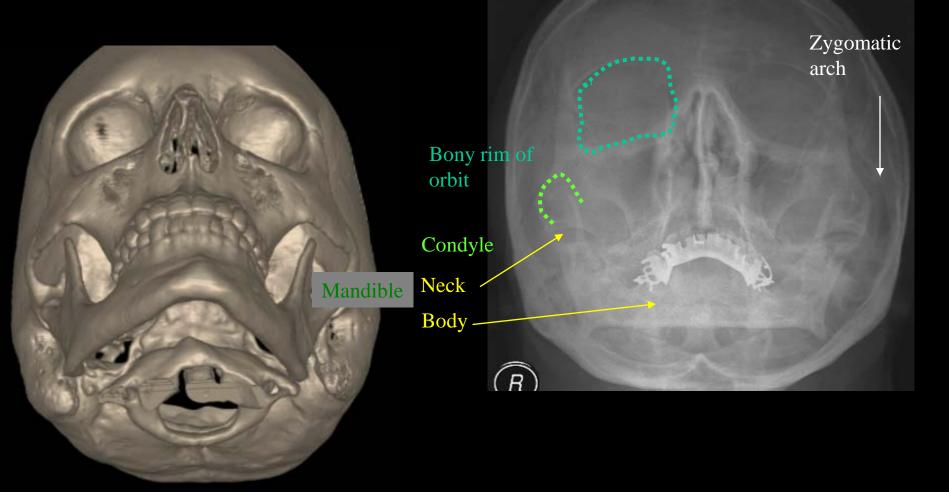

## Zygomatic Arch 3D

Skull Waters view

Skull Lateral View

Skull Lateral View 3D

Skull Townes View

Skull Townes View

Skull AP View (Sinuses)

Skull AP View