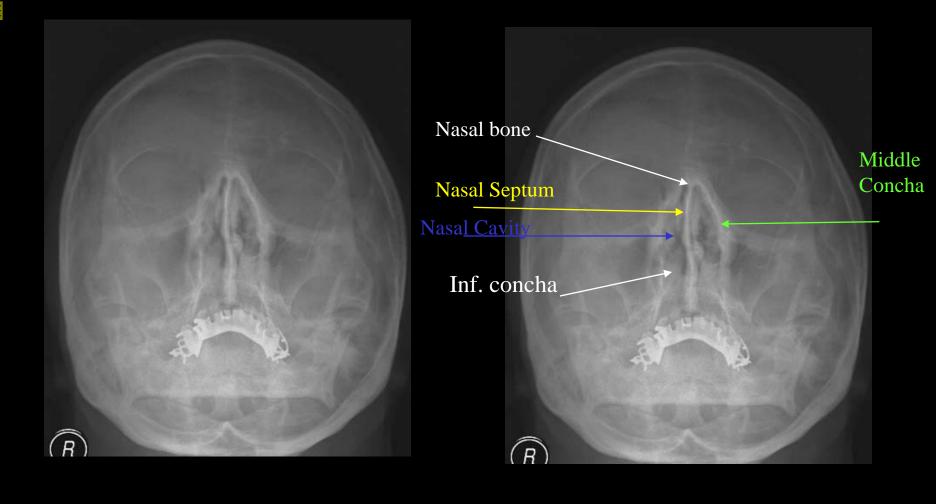

Skull Waters View

Skull Waters View 3D

Skull Waters View (Sinuses)

Skull Waters View (Sinuses)

Skull AP View (Sinuses)

Skull Lateral View