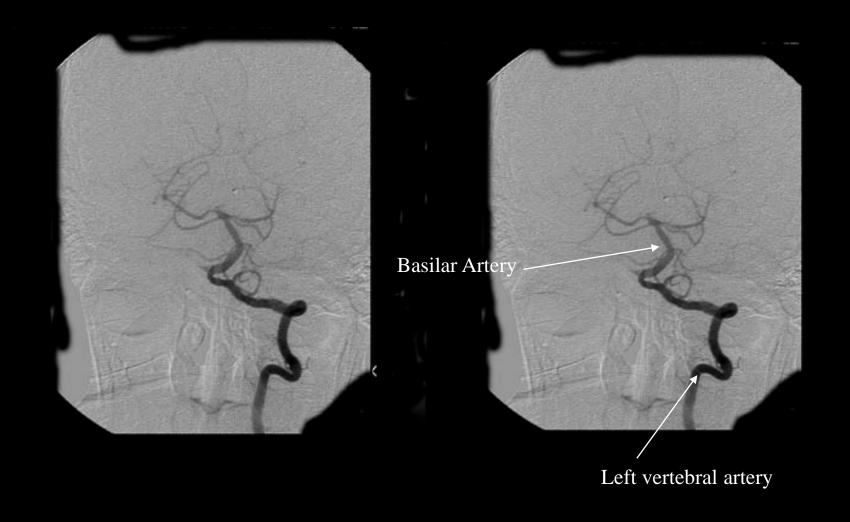

View



Skull Lateral View 3D



Skull Townes View



Skull Townes View





Skull AP View (Sinuses)





Skull AP View





Skull Waters View





Skull Waters View 3D



Skull Waters View (Sinuses)



Skull Waters View (Sinuses)



Skull AP View (Sinuses)



Skull Lateral View

#### CT Sinuses Coronal









#### CT Sinuses Coronal 3D



### CT Sinuses Coronal









### CT Sinuses Coronal 3D



# Cervical Spine









Odontoid View



Cervical Vertebrae Lateral





CT Odontoid







C-Spine MRI T2 Sagittal



C-Spine MRI T1 Sagittal

## Aortic Arch and Branches

Right vertebral artery

Right common carotid

Right subclavian artery

Right brachiocephalic artery\_

Aortic Arch

Left vertebral artery

Left subclavian artery

Left common carotid



#### Vertebral Angiogram Lateral



Vertebral Angiogram AP (Vertebral Artery)



### Carotid Branches



Lateral View



# Carotids (Common, Internal, External Carotids)



Lateral View





**Internal Carotid Branches**