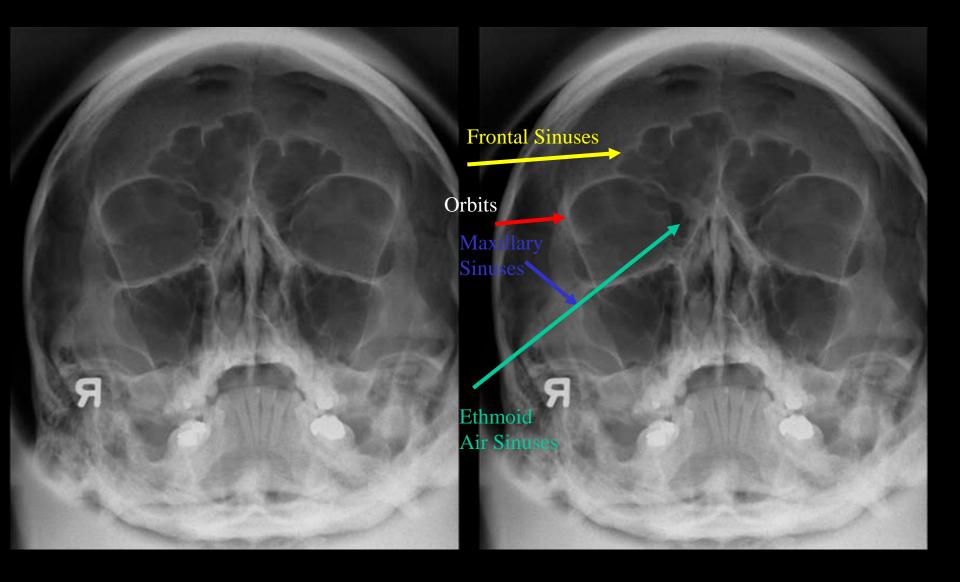

## Skull Series

Cranial Cavity



#### Skull - Frontal and Lateral View 3D

























## Zygomatic Arch 3D



Skull Waters view



Skull Lateral View



Skull Lateral View 3D



Skull Townes View



Skull Townes View





Skull AP View (Sinuses)





Skull AP View





Skull Waters View





Skull Waters View 3D



Skull Waters View (Sinuses)



Skull Waters View (Sinuses)



Skull AP View (Sinuses)



Skull Lateral View

#### CT Sinuses Coronal









#### CT Sinuses Coronal 3D



### CT Sinuses Coronal









### CT Sinuses Coronal 3D



# Cervical Spine









Odontoid View



Cervical Vertebrae Lateral





CT Odontoid







C-Spine MRI T2 Sagittal



C-Spine MRI T1 Sagittal

## Aortic Arch and Branches

Right vertebral artery

Right common carotid

Right subclavian artery

Right brachiocephalic artery\_

Aortic Arch

Left vertebral artery

Left subclavian artery

Left common carotid



#### Vertebral Angiogram Lateral



Vertebral Angiogram AP (Vertebral Artery)



### Carotid Branches



Lateral View



# Carotids (Common, Internal, External Carotids)



Lateral View





**Internal Ca