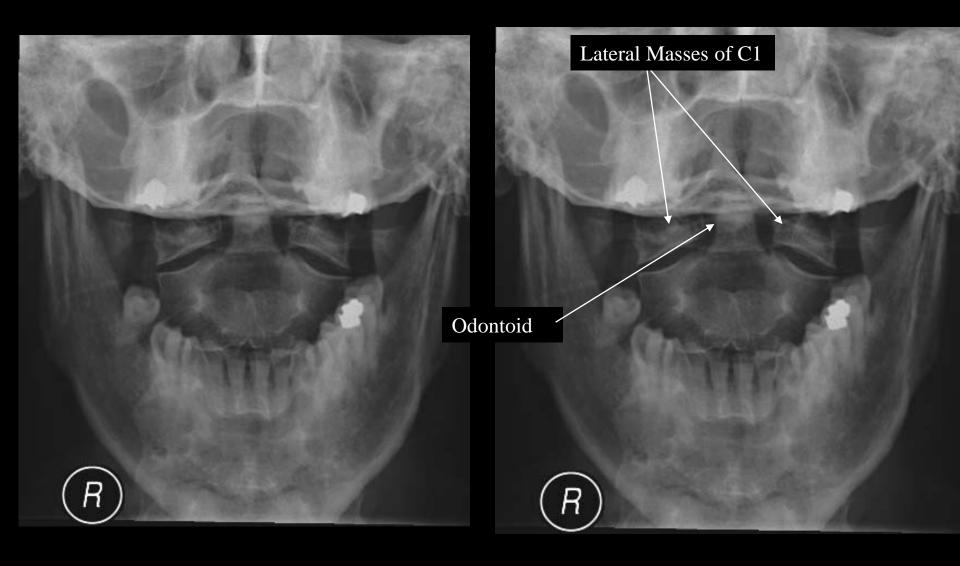

# Cervical Spine

Odontoid View

Cervical Vertebrae Lateral

CT Odontoid

C-Spine MRI T2 Sagittal

C-Spine MRI T1 Sagittal